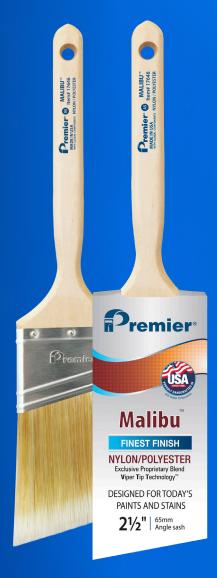

## Malibu<sup>™</sup> Nylon/Polyester

- Handcrafted in USA
- Unique blend of DuPont™ and CT Poly™ filaments
- Viper Tip Technology™ designed for the finest finish
- Firm formulation provides effortless release and exceptional production in today's paints
- Made for use with all interior or exterior latex, oil-based paints, stains, and primers
- Hardwood handle, stainless steel ferrule